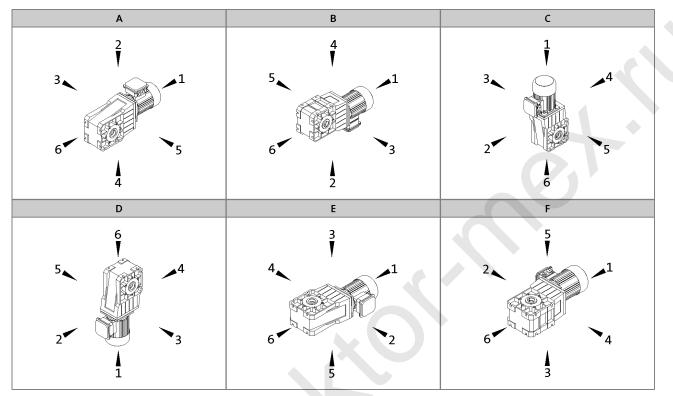

## Product key

Mounting position (A...F) and position of system blocks (1...6)

\_ \_ \_ \_ \_ \_ \_

Hollow shaft: 0 Solid shaft: 3, 5, 8 (3+5) Hollow shaft with shrink disc: 3, 5